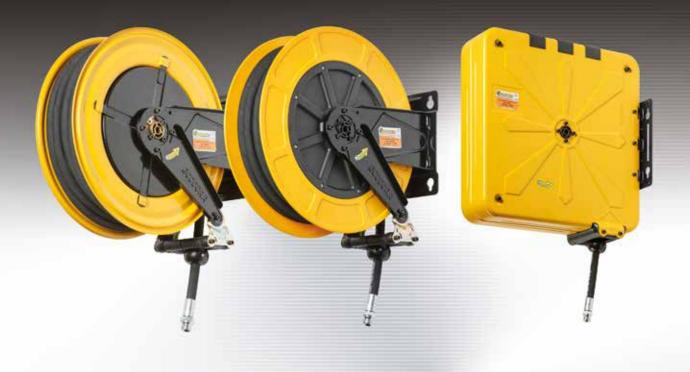

## Technology, efficiency and reliability

Ecodora's hose reels come with automatic smooth rewinding system thanks to the constant strength spring. They are available in the following versions: open, enclosed, fix or swiveling with the spool made in painted steel or in ABS material.