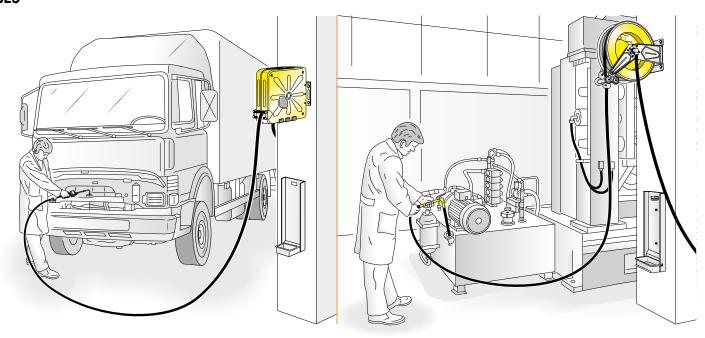

nology, efficiency and reliability

Ecodora's hose reels come with automatic smooth rewinding system thanks to the constant strength spring. They are available in the following versions: open, enclosed, fix or swiveling with the spool made in painted steel or in ABS material.

They allow to manage any kind of flexible hoses in a practical and safest way for transferring every type of fluids. When in use, hose reels allow to unwind quickly only the desired length of hose. After use, the unwound hose can be re-wound immediately by keeping an orderly workplace free of hindrances, thus improving functionality and safety, and safeguarding hoses against wear and breakage too.

For more information about the whole range of Ecodora's hose reels see the specific Hose reels Catalogue.

## **USES**